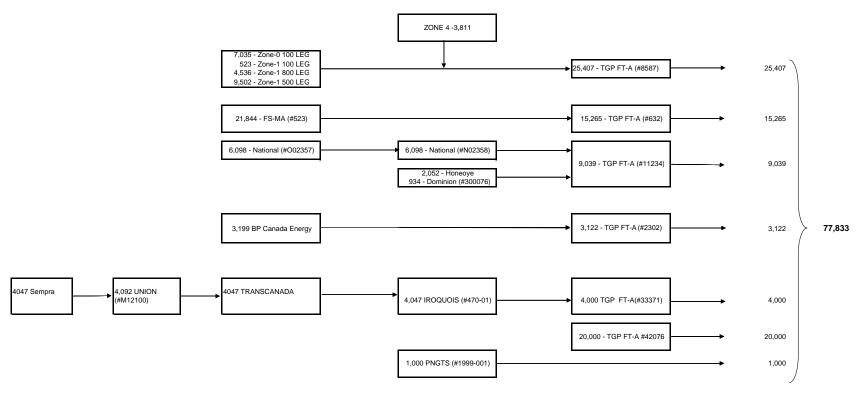

48

1 ENERGY NORTH NATURAL GAS, INC.

| 1 ENERGY NORTH NATURAL GAS, INC. 2 d/b/a National Grid NH 3 Peak 2008 - 2009 Winter Cost of Gas Filing 4 Summary of Supply and Demand Forecast                                                                                                                                                                                                                                                                                                                                                                                                                                                                                                                                                                                                                                                                                                                                                                                                                                                                                                                                                                                 |                                                                 |                                                                           |    |                                                                                                                                                                   |    |                                            |    |                                                                                                                                                       |     |                                                                                                                                                                   |    |                                                                                                                               |                                                                                                                                                         |    |                                                                                                                                                                                       |
|--------------------------------------------------------------------------------------------------------------------------------------------------------------------------------------------------------------------------------------------------------------------------------------------------------------------------------------------------------------------------------------------------------------------------------------------------------------------------------------------------------------------------------------------------------------------------------------------------------------------------------------------------------------------------------------------------------------------------------------------------------------------------------------------------------------------------------------------------------------------------------------------------------------------------------------------------------------------------------------------------------------------------------------------------------------------------------------------------------------------------------|-----------------------------------------------------------------|---------------------------------------------------------------------------|----|-------------------------------------------------------------------------------------------------------------------------------------------------------------------|----|--------------------------------------------|----|-------------------------------------------------------------------------------------------------------------------------------------------------------|-----|-------------------------------------------------------------------------------------------------------------------------------------------------------------------|----|-------------------------------------------------------------------------------------------------------------------------------|---------------------------------------------------------------------------------------------------------------------------------------------------------|----|---------------------------------------------------------------------------------------------------------------------------------------------------------------------------------------|
| 5<br>6<br>7 For Month of:<br>49 <b>II. Gas Costs</b>                                                                                                                                                                                                                                                                                                                                                                                                                                                                                                                                                                                                                                                                                                                                                                                                                                                                                                                                                                                                                                                                           |                                                                 | Peak Costs<br>ay 08 - Oct 08                                              |    | Nov-08                                                                                                                                                            | De | ec-08                                      |    | Jan-09                                                                                                                                                | Fel | o-09                                                                                                                                                              |    | Mar-09                                                                                                                        | Apr-09                                                                                                                                                  |    | Peak Period<br>Nov - Apr                                                                                                                                                              |
| 50 51 A. Demand Costs 52 Supply 53 Niagra Supply Sch.5A, In 54 Subtotal Supply Demand 55 Less Capacity Credit 56 Net Pipeline Demand Costs                                                                                                                                                                                                                                                                                                                                                                                                                                                                                                                                                                                                                                                                                                                                                                                                                                                                                                                                                                                     | 12 <u> </u>                                                     |                                                                           |    |                                                                                                                                                                   |    |                                            |    |                                                                                                                                                       |     |                                                                                                                                                                   |    |                                                                                                                               |                                                                                                                                                         |    |                                                                                                                                                                                       |
| 57<br>58 <u>Pipeline:</u>                                                                                                                                                                                                                                                                                                                                                                                                                                                                                                                                                                                                                                                                                                                                                                                                                                                                                                                                                                                                                                                                                                      |                                                                 |                                                                           |    |                                                                                                                                                                   |    |                                            |    |                                                                                                                                                       |     |                                                                                                                                                                   |    |                                                                                                                               |                                                                                                                                                         |    |                                                                                                                                                                                       |
| 1 Iroquois Gas Trans Service RTS 470 Sch.5A, In 1 Tenn Gas Pipeline 33371 1 Sch.5A, In 1 Tenn Gas Pipeline 2302 Z5-Z6 2 Sch.5A, In 1 Tenn Gas Pipeline 8587 Z0-Z6 3 Sch.5A, In 2 Tenn Gas Pipeline 8587 Z1-Z6 3 Tenn Gas Pipeline 8587 Z1-Z6 3 Tenn Gas Pipeline 8587 Z4-Z6 3 Sch.5A, In 3 Tenn Gas Pipeline (Dracut) 42076 Zf.Sch.5A, In 4 Tenn Gas Pipeline (Dracut) 42076 Zf.Sch.5A, In 5 Tenn Gas Pipeline (Dracut) 42076 Zf.Sch.5A, In 6 Portland Natural Gas Trans Service Sch.5A, In 6 Portland Natural Gas Trans Service Sch.5A, In 7 ANE (TransCanada via Union to Iroq Sch.5A, In 8 Tenn Gas Pipeline Z4-Z6 stg 632 3 Sch.5A, In 7 Tenn Gas Pipeline Z4-Z6 stg 11234 3 Sch.5A, In 7 Tenn Gas Pipeline Z5-Z6 stg 11234 3 Sch.5A, In 7 Subtotal Pipeline Demand 7 Less Capacity Credit 7 Net Pipeline Demand Costs 7 Peaking Supply: 7 Granite Ridge Demand 8 Sch.5A, In 8 DOMAC Liquid FLS-164 9 DOMAC Demand FLS-160 Sch.5A, In 8 Virginia Power Energy Marketing 8 Sch.5A, In 8 Subtotal Peaking Demand 8 Less Capacity Credit 8 Net Peaking Supply Demand 8 Less Capacity Oredit 8 Net Peaking Supply Demand Costs | 177 188 199 200 21 222 233 24 25 26 27 28 \$ \$ \$ 33 34 335 36 | 539,465<br>250,278<br>57,888<br>122,980<br>970,611<br>(91,772)<br>878,839 | \$ | 26,698<br>42,440<br>15,391<br>116,711<br>220,599<br>22,447<br>63,200<br>27,402<br>35,542<br>89,911<br>41,713<br>9,648<br>20,497<br>732,199<br>(72,718)<br>659,481 | \$ | (72,718)<br>659,481<br>405,903<br>(40,312) | \$ | 26,698 \$42,440   15,391   116,711   220,599   22,447   63,200   27,402   35,542   89,911   41,713   9,648   20,497   732,199   (72,718)   659,481 \$ | \$  | 26,698<br>42,440<br>15,391<br>116,711<br>220,599<br>22,447<br>63,200<br>27,402<br>35,542<br>89,911<br>41,713<br>9,648<br>20,497<br>732,199<br>(72,718)<br>659,481 | \$ | 26,698 \$ 42,440 15,391 116,711 220,599 22,447 63,200 27,402 35,542 89,911 41,713 9,648 20,497 732,199 \$ (72,718) 659,481 \$ | 42,440<br>15,391<br>116,711<br>220,599<br>22,447<br>63,200<br>27,402<br>35,542<br>89,911<br>41,713<br>9,648<br>20,497<br>732,199<br>(72,718)<br>659,481 | \$ | 160,191<br>254,640<br>92,349<br>700,264<br>1,323,595<br>134,681<br>379,200<br>164,410<br>213,253<br>1,078,930<br>500,556<br>115,776<br>245,959<br>5,363,804<br>(528,082)<br>4,835,722 |
| 84<br>85 <u>Storage:</u>                                                                                                                                                                                                                                                                                                                                                                                                                                                                                                                                                                                                                                                                                                                                                                                                                                                                                                                                                                                                                                                                                                       | *                                                               | .00,001                                                                   | •  | 201,011                                                                                                                                                           | •  | 000,000                                    | Ψ  | 000,000                                                                                                                                               | •   | 000,000                                                                                                                                                           | •  | 201,011 φ                                                                                                                     | . 0,0                                                                                                                                                   | •  | .,,.20                                                                                                                                                                                |
| 86Dominion - DemandSch.5A, In87Dominion - StorageSch.5A, In88Honeoye - DemandSch.5A, In89National Fuel - DemandSch.5A, In90National Fuel - CapacitySch.5A, In91Tenn Gas Pipeline - DemandSch.5A, In92Tenn Gas Pipeline - CapacitySch.5A, In                                                                                                                                                                                                                                                                                                                                                                                                                                                                                                                                                                                                                                                                                                                                                                                                                                                                                    | 48<br>49<br>50<br>51<br>52<br>53                                |                                                                           |    |                                                                                                                                                                   |    |                                            |    | 400                                                                                                                                                   |     |                                                                                                                                                                   |    |                                                                                                                               |                                                                                                                                                         |    |                                                                                                                                                                                       |
| 93 Subtotal Storage Demand<br>94 Less Capacity Credit                                                                                                                                                                                                                                                                                                                                                                                                                                                                                                                                                                                                                                                                                                                                                                                                                                                                                                                                                                                                                                                                          | \$                                                              | 648,593<br>(61,325)                                                       |    | 108,099<br>(10,736)                                                                                                                                               | •  | 108,099 (10,736)                           |    | 108,099 (10,736)                                                                                                                                      |     | 108,099<br>(10,736)                                                                                                                                               |    | 108,099 \$<br>(10,736)                                                                                                        | (10,736)                                                                                                                                                |    | 1,297,186<br>(125,740)                                                                                                                                                                |
| 95 Net Storage Demand Costs<br>96                                                                                                                                                                                                                                                                                                                                                                                                                                                                                                                                                                                                                                                                                                                                                                                                                                                                                                                                                                                                                                                                                              | \$                                                              | 587,268                                                                   | •  | 97,363                                                                                                                                                            | •  | 97,363                                     | •  | 97,363                                                                                                                                                | •   | 97,363                                                                                                                                                            | ·  | 97,363 \$                                                                                                                     | , , , , , , , , , , , , , , , , , , , ,                                                                                                                 | ·  | 1,171,446                                                                                                                                                                             |
| 97 Total Demand Charges Ins 54 + 72 98 Total Capacity Credit Ins 55 + 73 99 Net Demand Charges                                                                                                                                                                                                                                                                                                                                                                                                                                                                                                                                                                                                                                                                                                                                                                                                                                                                                                                                                                                                                                 |                                                                 | 1,739,204<br>(164,443)<br>1,574,761                                       |    | 1,131,826<br>(112,407)<br>1,019,419                                                                                                                               |    | ,247,043 (123,850)<br>,123,193 (           |    | 1,247,043 (123,850)<br>1,123,193 (                                                                                                                    | (   | 246,962<br>123,842)<br>123,120                                                                                                                                    | \$ | 1,131,853 \$<br>(112,410)<br>1,019,444 \$                                                                                     | (85,521)                                                                                                                                                |    | 8,605,045<br>(846,324)<br>7,758,721                                                                                                                                                   |